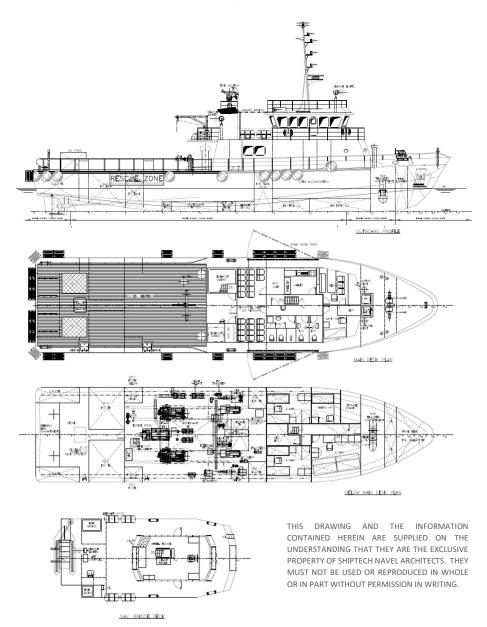

# **SK LINE 805**

### 34M STANDBY SAFETY VESSEL

# SK LINE 805 | 34M SAFETY STANDBY VESSEL