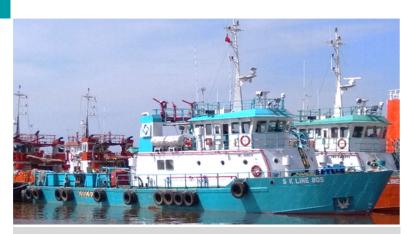

# **SK LINE 805**

### 34M STANDBY SAFETY VESSEL

# SK LINE 805 | 34M SAFETY STANDBY VESSEL