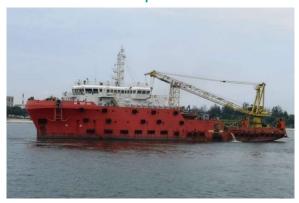

kyard

 IMO
 9507570

 Official Number
 334351

 Call Sign
 9MLU4

#### **DIMENSION**

 L.O.A.
 75.00 m

 Beam
 20.00 m

 Depth
 7.20 m

 Draft (max)
 5.20 m

 GRT
 3719

 NRT
 1150

## **CARGO CAPACITIES**

Deadweight3719 TonnesDeck Cargo1115 TonnesDeck Loading15 Tonnes/m²Deck Area420 m²Fresh Water1110 m³Drill/Bal Water500 m³Fuel Oil490 m³

#### **ACCOMMODATION**

Crew cabin30 menPassenger Cabin170 menTotal200 berths

#### **PERFORMANCE**

Service Speed 12.0 knots

### **PROPULSION & MACHINERY**

**Propellers** 2 x CPP

**Bow Thruster** 2 x 750 KW @ 12 Ton Thrust **Stern Thruster** 1 x 600 KW @ 10 Ton Thrust

Main Engine 2 x 1600 kW

**Auxiliary Engine** 4 x 850 KW (Main Gensets)

**Harbour Generator** 1 x 320 KW **Emerg Generator** 1 x 94 KW

# 75M ACCOMODATION WORK BOAT 200 MEN | DP 2



#### **TOWING & ANCHOR HANDLING**

2 x Anchor Windlass Hydraulic type, Duty Pull 10 T, Brake 60 T

**4 x Vertical Capstan** Hydraulic Type, Duty Pull 6 T

**4 x Mooring Winch** Hydraulic Type, Duty Pull 50 T, Brake 90 T

Drum Capacity 1300 m x Diam. 44 mm

Mooring Wire 4 x 1000 m x 44 mm

1 x 1000 m x 44 mm (spare)

Pennant Wire 3 x 100 m x 38 mm

1 x 60 m x 32 mm 6 x 50 m x 38 mm 2 x 15 m x 32 mm 2 x 5 m x 32 mm

Shackles 8 x 17 Tons

10 x 25 Tons 8 x 35 Tons 4 x 55 Tons

## **CARGO HANDLING CAPACITY**

 Fresh Water
 75m3/hr @ 45 m Head

 Drill Water
 50m3/hr @ 57 m Head

 Fuel Oil
 50m3/hr @ 57 m Head

Water Maker 2x 40 m³/day

#### **DECK MACHINERY**

**Capstan** 2 x 6T x 0-15 m/min (22kW)

Provision Crane 3 Ton SWL
Main Crane 24 Ton SWL

Boom Length 36.6 m



## **SK DEEP SEA | 75M A