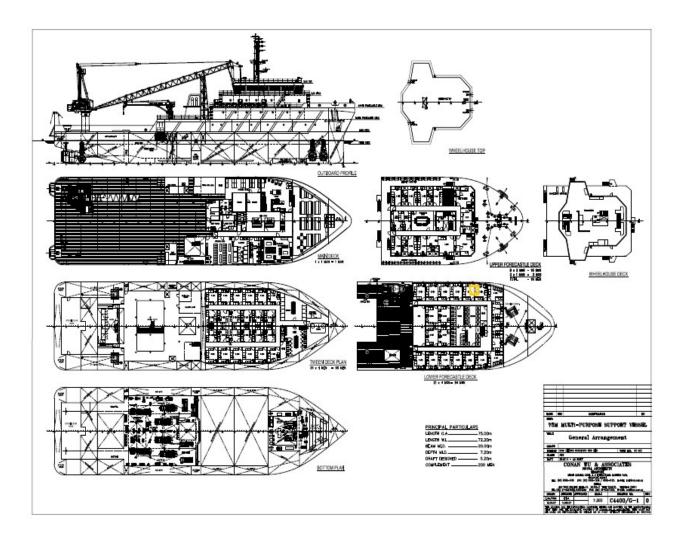

#### **DIMENSION**

 L.O.A.
 75.00 m

 Beam
 20.00 m

 Depth
 7.20 m

 Draft (max)
 5.20 m

 GRT
 3719

 NRT
 1150

## **CARGO CAPACITIES**

Deadweight3719 TonnesDeck Cargo1115 TonnesDeck Loading15 Tonnes/m²Deck Area420 m²Fresh Water1110 m³Drill/Bal Water500 m³Fuel Oil490 m³

#### **ACCOMMODATION**

Crew cabin30 menPassenger Cabin170 menTotal200 berths

#### **DECK MACHINERY**

**Capstan** 2 x 6T x 0-15 m/min (22kW)

Provision Crane 3 Ton SWL
Main Crane 24 Ton SWL

Boom Length 36.6 m